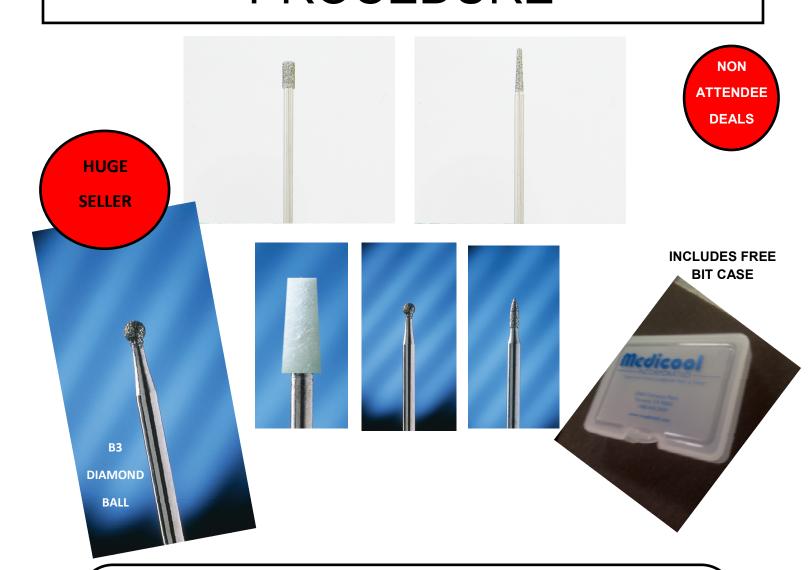

# BITS FOR RUSSIAN STYLE MANICURE PROCEDURE

**SOLD AS A SET** 

Int. Bty. Expo. 2020 DEAL - \$12.00

ORDER BEFORE JANUARY 31, 2020