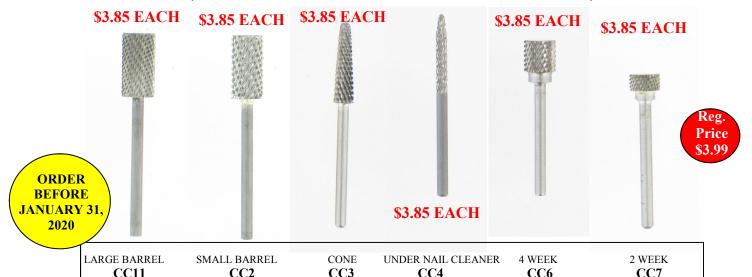

# INT'L. BTY. EXPO. 2020 CERAMIC BITS DEAL

AVAILABLE IN THE FOLLOWING STYLES

LARGE BARREL
SMALL BARREL
LARGE BARREL SAFETY BIT
UNDER NAIL CLEANER
CONE

**AVAILABLE IN THE FOLLOWING GRITS** 

XXX COARSE
X X COARSE
EXTRA COARSE
COARSE
MEDIUM
FINE

Reg . Price \$6.00 each

\$5.50 Each - Min. Order 100pcs

300 + Pcs - \$5.00 Each - 500pcs + \$4.50 Each

Only "ONE" order allowed at these prices. Order before January 31, 2020.