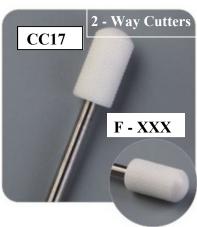

# INT'L. BTY. EXPO. 2020 CERAMIC BITS DEAL

AVAILABLE IN THE FOLLOWING STYLES

LARGE BARREL
SMALL BARREL
LARGE BARREL SAFETY BIT
UNDER NAIL CLEANER
CONE

**AVAILABLE IN THE FOLLOWING GRITS** 

XXX COARSE
X X COARSE
EXTRA COARSE
COARSE
MEDIUM
FINE

Reg . Price \$6.00 each

\$5.50 Each - Min. Order 100pcs

300 + Pcs - \$5.00 Each - 500pcs + \$4.50 Each

Only "ONE" order allowed at these prices. Order before January 31, 2020.