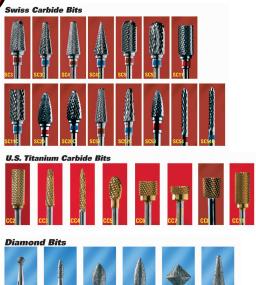

## INT'L. BTY. EXPO 2020 DEALS FROM MEDICOOL

NON ATTENDEE DEALS

ORDERS MUST BE PLACED BEFORE JANUARY 31, 2020 (ONLY ONE PURCHASE ALLOWED AT THESE PRICES)

**SWISS CARBIDE BITS**LAST 3-5 TIMES LONGER THAN REGULAR CARBIDE BITS

#### **USA MADE CARBIDE BITS**

\$5.99 EACH \$5.50 When you order 100pcs or more Can Not Combine Qty's No Mix & Match

#### **DIAMOND BITS**

\$4.99 EACH \$4.50 When you order 100pcs or more

SANDING BANDS \$4.00 PER BOX OF 100 PCS.

SANDING BANDS \$20 PER BOX OF 1000 PCS.

Pedicure Sanding Caps Small - Medium - Large Fine - Med - Coarse 24 Pack - \$8 - Small 24 Pack - \$10 - Med-Lge \$4 Mandrels