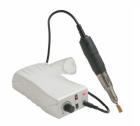

PRO POWER FLEX **POWERFUL PORTABLE FILING SYSTEM** 

1-11 \$170 12-23 \$165 24 or more \$160

1-11 - \$185 12-23 - \$176 24 +\$170

**PRO POWER 520 POWERFUL ELECTRIC FILING SYSTEM** 

**Includes 2 Free Bits** 