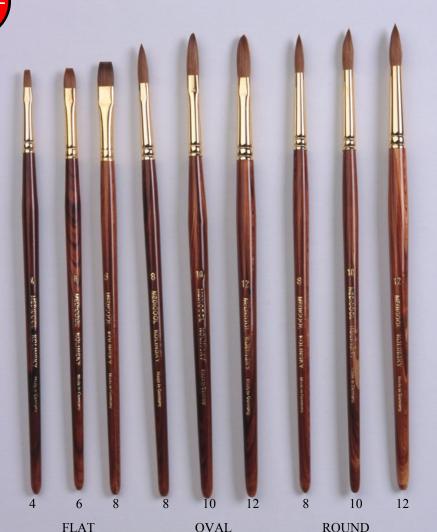

# Medicool Kolinsky "German Made" 100% Sable Brushes

**Available Brush Sizes** 

Flat 4-6-8-10

Oval 8-10-12-14-16-18

Round 8-10-12-14-16-18-20-22-24

#### INT'L. BTY. EXPO. SHOW DEALS 2020

Size 4 - \$5.00 Size 6 - \$6.00 Size 8 - \$7.20 Size 10 - \$9.50 Size 12 - \$12.50 Size 14 - \$14.50 Size 16 - \$18.00 Size 18 - \$20.00 Size 20 - \$24.00 Size 22 - \$25.00 Size 24 - \$25.00