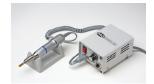

1-5 - \$190 6 –11 - \$180 12 OR MORE \$175

1-11 -\$200 12-23 - \$190 24 + \$180

**SUPER NAIL GLIDE 2100** 35.000 RPM MACHINE INCLUDES VARIABLE SPEED FOOT PEDAL

1-5 - \$190 6 –11 - \$180 12 OR MORE \$175

1-11 -\$200 12-23 - \$190 24 + \$180