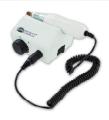

1-5 - \$190 6 –11 - \$180 12 OR MORE \$175

1-11 -\$200 12-23 - \$190 24 + \$180

**SUPER NAIL GLIDE 2100** 35.000 RPM MACHINE INCLUDES VARIABLE SPEED FOOT PEDAL

1-5 - \$190 6 –11 - \$180 12 OR MORE \$175

1-11 -\$200 12-23 - \$190 24 + \$180