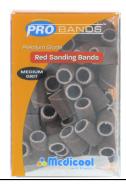

# INT'L. BTY. EXPO. DEALS

NON ATTENDEE DEALS

**Red Sanding Bands** 

EXTRA
COARSE
RED
BANDS
ALSO
AVAILABLE

Reg. Price

THE BEST QUALITY FROM MEDICOOL

SPECIAL OFFER Red Sanding Bands
10,000 PACK BOXES
\$180.00 EACH

Offer Includes 100 Empty Boxes For Every 10,000 Pack Box

WHITE - ZEBRA SANDING BANDS

\$180 Per Box of 10,000 pcs

NO MIX & MATCH WITH RED BANDS

Reg. Price \$199 Per Box