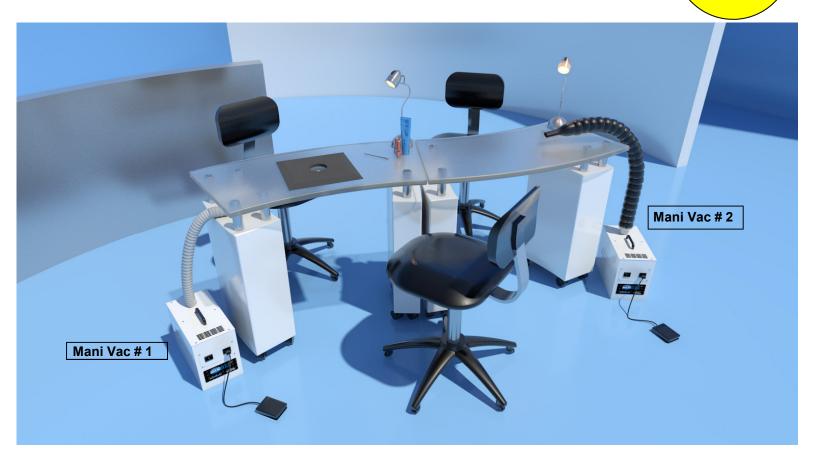

Base Unit is 13" x 7" x 10" & 15LBS Total with hose accessories is 25lbs

Sucks dust at a rate of 120 cubic feet Per minute with 99.999% efficiency at 1 micron

Its very quite at 53 - 55 dbA

Dust, Fume and Odor Filters eliminate Nail Dust and odors like Monomers and Resins

a hole is required in the center of the table. For Mani Vac 2, you can position the Flexible Arm is a suitable location at your station.

The system can be adapted to fit any Existing Nail Station. For Mani Vac 1,

nt. Bty. Expo 2020 **SPECIAL** \$450 Each

Model Name: Mani-Vac CU 72081890 01 UL 61010-1:2004 CAN/CSA-C22.2 61010-1:2004