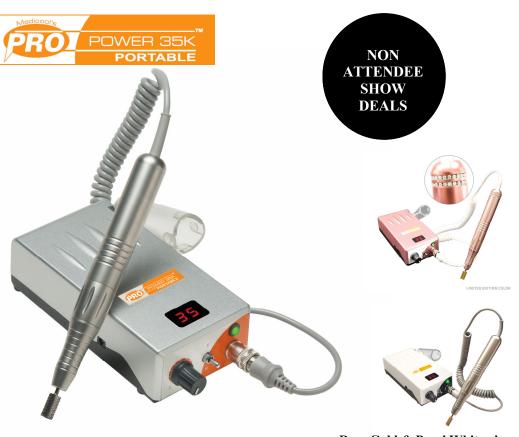

# **ORDER BEFORE JANUARY 31, 2020**

ONLY ONE PURCHASE ALLOWED AT THESE DEAL PRICES

NON ATTENDEE DEALS

INT'L. BTY. EXPO. 2020 DEALS

**DEALS END JAN 31, 2020** 

ONLY "ONE" ORDER AT THIS DEAL ALLOWED

**REGULAR PRICE** 

1-11 - \$232

12 - 23 - \$226

24 - 49 - \$220

50 - 100 - \$218

Rose Gold & Pearl White also available

**DEAL # 1** 

BUY
24 PCS
\$218
This is the regular 50-100 price

DEAL#2

BUY 50 PCS

\$218 - PRICE PLUS

**GET 2 FREE DRILL BITS** 

DEAL#3

BUY 100 PCS

\$218 - PRICE PLUS

GET 1 FREE BOX OF SANDING BANDS 2 FREE BITS

**REGULAR PRICE** 

1-11 - \$238

12 - 23 - \$230

24 - 49 - \$224

50 - 100 - \$222