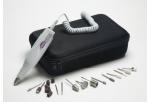

PRO POWER FLEX **POWERFUL PORTABLE FILING SYSTEM** 

1-11 \$170 12-23 \$165 24 or more \$160

1-11 - \$185 12-23 - \$176 24 +\$170

**PRO POWER 520 POWERFUL ELECTRIC FILING SYSTEM** 

**Includes 2 Free Bits** 

1-11 \$83 12 or more \$82 100 or more \$78

1-11 - \$85 12-23 - \$83 24 +\$80

PEDINOVA PRO **POWERFUL ELECTRIC PEDICURE & MANICURE MACHINE WITH 14 PROFESSIONAL TOOLS** 

1-11 \$65 12 or more \$62 100+ \$59