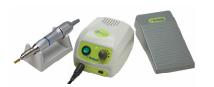

1-5 - \$190 6 –11 - \$180 12 OR MORE \$175

1-11 -\$200 12-23 - \$190 24 + \$180

**SUPER NAIL GLIDE 2100** 35.000 RPM MACHINE INCLUDES VARIABLE SPEED FOOT PEDAL

1-5 - \$190 6 –11 - \$180 12 OR MORE \$175

1-11 -\$200 12-23 - \$190 24 + \$180