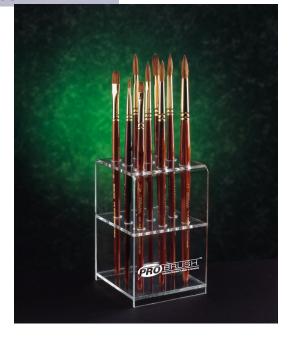

### **Brush Display**

#### **Includes one of each Brush**

9 Total 3 Round - 8-10-12 3 Flat - 4-6-8 3 Oval - 8-10-12

FREE DISPLAY WITH "FIRST"
OPENING ORDER OF 50 OR MORE
BRUSHES

Private Label Brushes available, minimum order \$600 And a "One Time" Logo Plate charge of \$65.