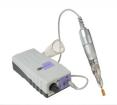

# INT'L. BTY. EXPO. DEALS 2020

NON ATTENDEE **DEALS** 

ONLY ONE ORDER ALLOWED AT THESE PRICES NON ATTENDEE SHOW DEALS

ORDER BEFORE JANUARY 31, 2020

**DEALS** REGULAR PRICE

PRO POWER 30K Precision 30.000 RPM MACHINE

1-11 -\$160 12-23 - \$150 24 +\$135

1-11 -\$180 12-23 - \$170 24 +\$160

PRO POWER 30K 30,000 RPM MACHINE

1-5 - \$170 6 –11 - \$160 12 OR MORE \$160

1-11 -\$180 12-23 - \$170 24 + \$160

PRO POWER 35K 35,000 RPM MACHINE