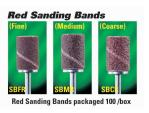

# INT'L. BTY. EXPO. DEALS

NON ATTENDEE DEALS

**Red Sanding Bands** 

EXTRA
COARSE
RED
BANDS
ALSO
AVAILABLE

Reg. Price

THE BEST QUALITY FROM MEDICOOL

SPECIAL OFFER Red Sanding Bands
10,000 PACK BOXES
\$180.00 EACH

Offer Includes 100 Empty Boxes For Every 10,000 Pack Box

WHITE - ZEBRA SANDING BANDS

\$180 Per Box of 10,000 pcs

NO MIX & MATCH WITH RED BANDS

Reg. Price \$199 Per Box