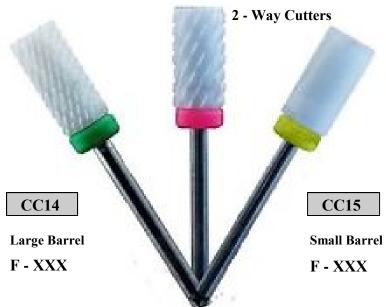

# INT'L. BTY. EXPO. 2020 CERAMIC BITS DEAL

AVAILABLE IN THE FOLLOWING STYLES

LARGE BARREL
SMALL BARREL
LARGE BARREL SAFETY BIT
UNDER NAIL CLEANER
CONE

**AVAILABLE IN THE FOLLOWING GRITS** 

XXX COARSE
X X COARSE
EXTRA COARSE
COARSE
MEDIUM
FINE

Reg . Price \$6.00 each

\$5.50 Each - Min. Order 100pcs

300 + Pcs - \$5.00 Each - 500pcs + \$4.50 Each

Only "ONE" order allowed at these prices. Order before January 31, 2020.